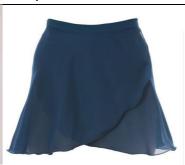

### **BALLET**

Preschool, Test 1, 2 & 3: Intro to Dance can wear own leotard and skirt but will be required to have tights and leather ballet shoes for end of year concert

| Leotard | Energetiks Gathered Leotard - Teal (CL04)             |
|---------|-------------------------------------------------------|
| Skirt   | Energetiks Melody Wrap skirt Teal - Test 3 N/A (CS01) |
| Shoes   | Leather ballet shoes with elastics                    |
| Tights  | Ballet tights                                         |
| Hair    | In a bun (bun placement at crown of head)             |