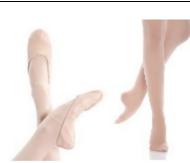

### **BALLET**

Preschool, Test 1, 2 & 3: Intro to Dance can wear own leotard and skirt but will be required to have tights and leather ballet shoes for end of year concert

| Leotard | Energetiks Gathered Leotard - Teal (CL04)             |
|---------|-------------------------------------------------------|
| Skirt   | Energetiks Melody Wrap skirt Teal - Test 3 N/A (CS01) |
| Shoes   | Leather ballet shoes with elastics                    |
| Tights  | Ballet tights                                         |
| Hair    | In a bun (bun placement at crown of head)             |

### **Bronze Medal and above:**

| Leotard | Energetiks Black Wide Strap Camisole (CL11 or AL11)                      |
|---------|--------------------------------------------------------------------------|
| Skirt   | No skirt required                                                        |
| Shoes   | Leather ballet shoes with ribbons plus senior girls require pointe shoes |
| Tights  | Ballet tights                                                            |
| Hair    | In a bun (bun placement at crown of head)                                |