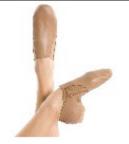

## Preschool, Test 1, 2 & 3:

| Leotard | Energetiks Gathered Leotard - Teal (CL04) |
|---------|-------------------------------------------|
| Shorts  | ADA Comp Shorts                           |
| Shoes   | Tan elastic jazz shoes                    |
| Tights  | Tanned Matte tights                       |
| Hair    | In a bun (bun placement at crown of head) |

### **Bronze Medal and above:**

| Leotard | Energetiks Black Wide Strap Camisole (CL11 or AL11) |
|---------|-----------------------------------------------------|
| Shorts  | ADA Comp Shorts                                     |
| Shoes   | Tan elastic jazz shoes                              |
| Tights  | Tanned Matte tights                                 |
| Hair    | In a bun (bun placement at crown of head)           |