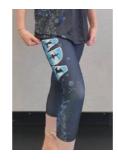

### **Contemporary All Levels**

| Leotard | Energetiks Black Wide Strap Camisole (CL11 or AL11) |
|---------|-----------------------------------------------------|
| Shorts  | ADA bike pants or ADA Comp 4 ¾ Leggings             |
| Shoes   | Bare foot or Dance Paws are optional (D PAW)        |
| Tights  | Tanned Matte tights                                 |
| Hair    | In a bun (bun placement at crown of head)           |