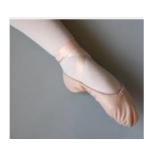

### **BALLET**

Preschool, Test 1, 2 & 3: Intro to Dance can wear own leotard and skirt but will be required to have tights and leather ballet shoes for end of year concert

| Leotard | Energetiks Gathered Leotard - Teal (CL04)             |
|---------|-------------------------------------------------------|
| Skirt   | Energetiks Melody Wrap skirt Teal - Test 3 N/A (CS01) |
| Shoes   | Leather ballet shoes with elastics                    |
| Tights  | Ballet tights                                         |
| Hair    | In a bun (bun placement at crown of head)             |

### **Bronze Medal and above:**

| Leotard | Energetiks Black Wide Strap Camisole (CL11 or AL11)                      |
|---------|--------------------------------------------------------------------------|
| Skirt   | No skirt required                                                        |
| Shoes   | Leather ballet shoes with ribbons plus senior girls require pointe shoes |
| Tights  | Ballet tights                                                            |
| Hair    | In a bun (bun placement at crown of head)                                |