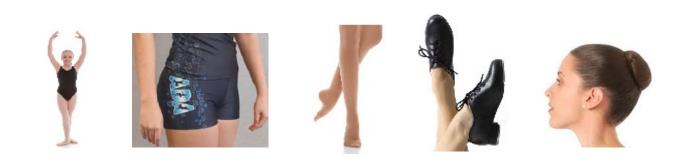

### JAZZ

### Mini, Test 1, 2 & 3:

| Leotard | Energetiks Gathered Leotard - Teal (CL04)                   |
|---------|-------------------------------------------------------------|
| Shorts  | ADA Comp Shorts                                             |
| Shoes   | Tan elastic jazz shoes                                      |
| Tights  | FOOTED or convertible Tanned Matte tights - MUST cover feet |
| Hair    | In a bun (bun placement at crown of head)                   |

### Bronze Medal and above:

| Leotard | Energetiks Black Wide Strap Camisole (CL11 or AL11)         |
|---------|-------------------------------------------------------------|
| Shorts  | ADA Comp Shorts                                             |
| Shoes   | Tan elastic jazz shoes                                      |
|         | SENIOR JAZZ GIRLS – Tan chorus heels (2.5 inch)             |
| Tights  | FOOTED or convertible Tanned Matte tights - MUST cover feet |
| Hair    | In a bun (bun placement at crown of head)                   |