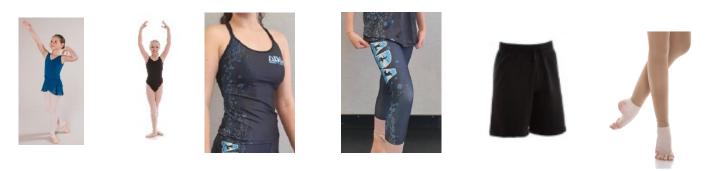

### BALLET

### **Tiny Tots, Mini, Test 1, 2 & 3:** *Tiny Tots can wear own leotard and skirt but will be required to have tights and leather ballet shoes for end of year concert*

| Leotard | Energetiks Gathered Leotard - Teal (CL04)             |
|---------|-------------------------------------------------------|
| Skirt   | Energetiks Melody Wrap skirt Teal - Test 3 N/A (CS01) |
| Shoes   | Leather ballet shoes with elastics                    |
| Tights  | FOOTED Ballet tights                                  |
| Hair    | In a bun (bun placement at crown of head)             |
|         |                                                       |

#### Bronze Medal and above:

| Leotard | Energetiks Black Wide Strap Camisole (CL11 or AL11)                      |
|---------|--------------------------------------------------------------------------|
| Skirt   | No skirt required                                                        |
| Shoes   | Leather ballet shoes with ribbons plus senior girls require pointe shoes |
| Tights  | FOOTED Ballet tights                                                     |
| Hair    | In a bun (bun placement at crown of head)                                |