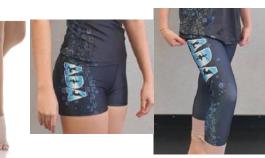

### Mini, Test 1, 2 & 3:

| Leotard | Energetiks Gathered Leotard - Teal (CL04)                   |
|---------|-------------------------------------------------------------|
| Shorts  | ADA Comp Shorts                                             |
| Shoes   | Tan elastic jazz shoes                                      |
| Tights  | FOOTED or convertible Tanned Matte tights - MUST cover feet |
| Hair    | In a bun (bun placement at crown of head)                   |

### Bronze Medal and above:

| Leotard | Energetiks Black Wide Strap Camisole (CL11 or AL11)         |
|---------|-------------------------------------------------------------|
| Shorts  | ADA Comp Shorts                                             |
| Shoes   | Tan elastic jazz shoes                                      |
|         | SENIOR JAZZ GIRLS – Tan chorus heels (2.5 inch)             |
| Tights  | FOOTED or convertible Tanned Matte tights - MUST cover feet |
| Hair    | In a bun (bun placement at crown of head)                   |