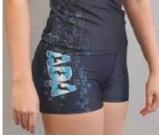

### Mini, Test 1, 2 & 3:

| Leotard | Energetiks Gathered Leotard - Teal (CL04)                   |
|---------|-------------------------------------------------------------|
| Shorts  | ADA Comp Shorts                                             |
| Shoes   | Tan elastic jazz shoes                                      |
| Tights  | FOOTED or convertible Tanned Matte tights - MUST cover feet |
| Hair    | In a bun (bun placement at crown of head)                   |

### Bronze Medal and above:

| Leotard | Energetiks Black Wide Strap Camisole (CL11 or AL11)         |
|---------|-------------------------------------------------------------|
| Shorts  | ADA Comp Shorts                                             |
| Shoes   | Tan elastic jazz shoes                                      |
|         | SENIOR JAZZ GIRLS – Tan chorus heels (2.5 inch)             |
| Tights  | FOOTED or convertible Tanned Matte tights - MUST cover feet |
| Hair    | In a bun (bun placement at crown of head)                   |